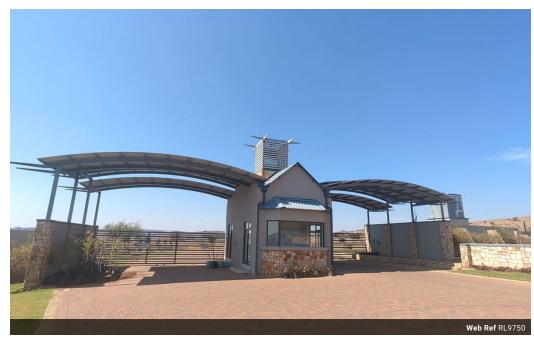

## 1.95 Hectare Vacant Stand | Jumanji Equestrian and Eco Estate

1.95 Hectare Vacant Stand | Jumanji Equestrian and Eco Estate

Discover the perfect opportunity to embrace sustainable living on this expansive 1.95-hectare stand, nestled within the serene surroundings of Jumanji Equestrian and Eco Estate. Designed for those who value nature, tranquility, and off-grid living, this property offers the ideal canvas to create your eco-friendly dream home.

Surrounded by unspoiled natural beauty and with game animals roaming freely across the estate, you'll enjoy a unique blend of privacy and connection to nature. Each stand includes a water connection, and borehole installations are permitted to enhance self-sufficiency. Owners are also required to install a renewable energy source, ensuring a commitment to sustainable, green living.