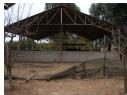

## LOVELY FARM FOR SALE 21HA WITH ALOT OF POTENTIAL

Main House:

Kitchen and Scullery: A functional kitchen with a separate scullery for meal preparation and cleaning. Dining Area: A spacious area for family meals and gatherings.

## Features

| Pets Allowed | Yes |                     |       |           |      |
|--------------|-----|---------------------|-------|-----------|------|
| Interior     |     | Exterior            |       | Sizes     |      |
| Bedrooms     | 7   | Carports / Parkings | 10    | Land Size | 21Ha |
| Bathrooms    | 4   | Security            | No    |           |      |
| Kitchens     | 2   | Pool                | No    |           |      |
| Recep. Rooms | 4   | Views               | False |           |      |
| Studies      | 1   |                     |       |           |      |
| Furnished    | No  |                     |       |           |      |