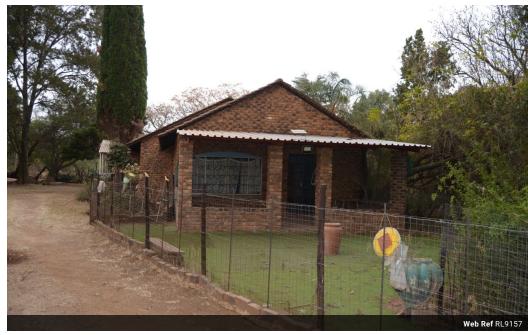

## LOVELY FARM FOR SALE 21HA WITH ALOT OF POTENTIAL

Main House:

Kitchen and Scullery: A functional kitchen with a separate scullery for meal preparation and cleaning. Dining Area: A spacious area for family meals and gatherings.

Living Room: A comfortable living space for relaxation and entertainment.

Bedrooms: Four roomy bedrooms for rest and privacy.

Bathrooms: Two bathrooms, one of which is an en-suite, providing convenience for the household.

Bonus Room: An extra room that can serve as a man cave or an entertainment area.

Patio: Perfect for enjoying outdoor moments.

Second House:

Open Plan Kitchen and Dining Area: A combined kitchen and dining space, ideal for family meals.