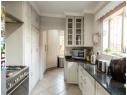

## \*Kitchen:\*

Generously sized with a water filter system and a gas stove, perfect for culinary enthusiasts.