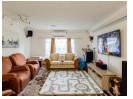

- \*Bathrooms:\*
- 1 En-suite featuring a large shower
- 1 Full bathroom with both a bath and shower
- 1 Guest toilet
- \*Living Areas:\*
  Inviting lounge complete with a cozy fireplace and air-conditioning
- Elegant dining room, perfect for family gatherings Separate TV room, providing privacy for relaxation
- Dedicated study room, ideal for remote work or reading