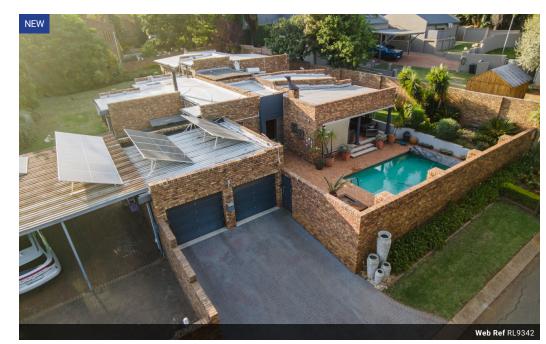

## House in a boomed off area in Eldoraigne

Welcome to this spacious 1313m² stand located in the highly desirable Eldoraigne, within an access-controlled community. This immaculate home features four generous bedrooms, all equipped with built-in cupboards, and two of the rooms benefiting from air-conditioning for added comfort.

## Features

| Pets Allowed | Yes |                     |       |            |                     |
|--------------|-----|---------------------|-------|------------|---------------------|
| Interior     |     | Exterior            |       | Sizes      |                     |
| Bedrooms     | 4   | Garages             | 2     | Floor Size | 415m <sup>2</sup>   |
| Bathrooms    | 3   | Carports / Parkings | 4     | Land Size  | 1,313m <sup>2</sup> |
| Kitchens     | 1   | Security            | Yes   |            |                     |
| Recep. Rooms | 3   | Pool                | Yes   |            |                     |
| Studies      | 1   | Views               | False |            |                     |
| Furnished    | No  |                     |       |            |                     |