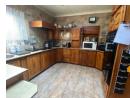

Step inside to discover generously sized bedrooms, two well-appointed bathrooms (including a main en-suite), and light-filled living areas. The kitchen is a standout feature, boasting a beautiful skylight that fills the space with natural light, making it the heart of the home.