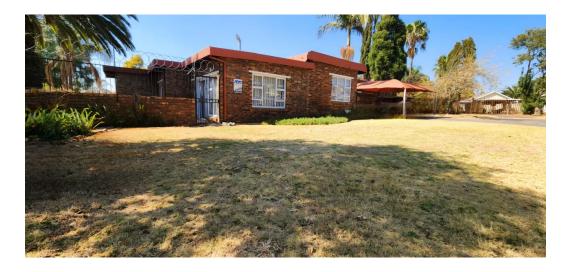

### 4 Bedroom house with flatlet for sale in Rooihuiskraal

This property offers

4 bedrooms with built-in cupboards 2 bathrooms Study Lounge Dining Room Tv Room Fitted kitchen 2 Aircons

BONUS 1 Bedroom Flatlet

Lapa Outside toilet Laundry

### Features

| Pets Allowed | Yes |                     |       |            |
|--------------|-----|---------------------|-------|------------|
| Interior     |     | Exterior            |       | Sizes      |
| Bedrooms     | 4   | Garages             | 1     | Floor Size |
| Bathrooms    | 2   | Carports / Parkings | 2     | Land Size  |
| Kitchens     | 1   | Security            | No    |            |
| Recep. Rooms | 3   | Pool                | No    |            |
| Studies      | 1   | Views               | False |            |
| Furnished    | No  |                     |       |            |