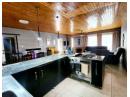

This property offers

- 3 Bedrooms with built-in cupboards 2 bathrooms
- Open plan spacious lounge with fireplace, dining and fitted kitchen spacious laundry

Flatlet -1 bedroom, lounge and bathroom

Double garage ( extra length ) Carport