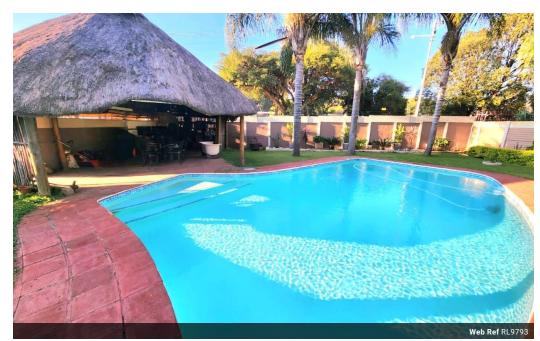

## Features

| Pets Allowed | Yes |                     |       |            |         |
|--------------|-----|---------------------|-------|------------|---------|
| Interior     |     | Exterior            |       | Sizes      |         |
| Bedrooms     | 6   | Carports / Parkings | 3     | Floor Size | 440m²   |
| Bathrooms    | 3   | Security            | Yes   | Land Size  | 1,467m² |
| Kitchens     | 1   | Pool                | Yes   |            |         |
| Recep. Rooms | 4   | Views               | False |            |         |
| Studies      | 1   |                     |       |            |         |
| Furnished    | No  |                     |       |            |         |