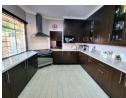

Second full Bathroom with a separate toilet.

Spacious Open-Plan Lounge and Dining Room equipped with air conditioning.

Additional TV Room for extra relaxation space.

Modern Fitted Kitchen with both gas and electric stoves, and a separate scullery.