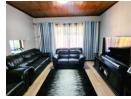

Second full Bathroom with a separate toilet.

Spacious Open-Plan Lounge and Dining Room equipped with air conditioning.

Additional TV Room for extra relaxation space.

Modern Fitted Kitchen with both gas and electric stoves, and a separate scullery.