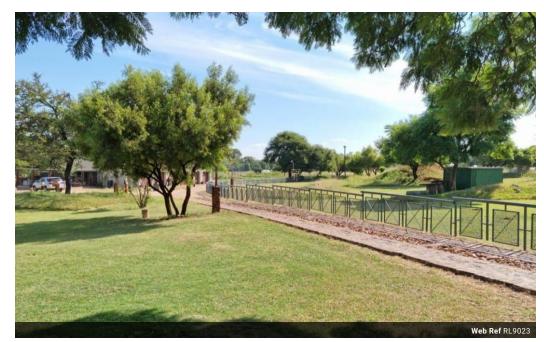

## 2.1 HA plot for sale in Andeon AH

Discover a unique opportunity with two houses on one plot.

House 1 features 5 bedrooms, 2 1/2 bathrooms, a kitchen, lounge, dining room, laundry room, entertainment room, and 5 lock-up garages.

House 2 offers 5 bedrooms, 2 1/2 bathrooms, an open-plan lounge, kitchen, dining room, laundry room, an entertainment area with a built-in braai, and 5 lock-up garages.

This well-maintained property is fully fenced, making it ideal for a large family and small-scale livestock farming.