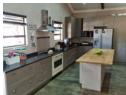

## 2.1 HA plot for sale in Andeon AH

Discover a unique opportunity with two houses on one plot.

House 1 features 5 bedrooms, 2 1/2 bathrooms, a kitchen, lounge, dining room, laundry room, entertainment room, and 5 lock-up garages.

House 2 offers 5 bedrooms, 2 1/2 bathrooms, an open-plan lounge, kitchen, dining room, laundry room, an entertainment area with a built-in braai, and 5 lock-up garages.

This well-maintained property is fully fenced, making it ideal for a large family and small-scale livestock farming.