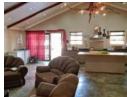

## 2.1 HA plot for sale in Andeon AH

Discover a unique opportunity with two houses on one plot.

House 1 features 5 bedrooms, 2 1/2 bathrooms, a kitchen, lounge, dining room, laundry room, entertainment room, and 5 lock-up garages.

House 2 offers 5 bedrooms, 2 1/2 bathrooms, an open-plan lounge, kitchen, dining room, laundry room, an entertainment area with a built-in braai, and 5 lock-up garages.

This well-maintained property is fully fenced, making it ideal for a large family and small-scale livestock farming.