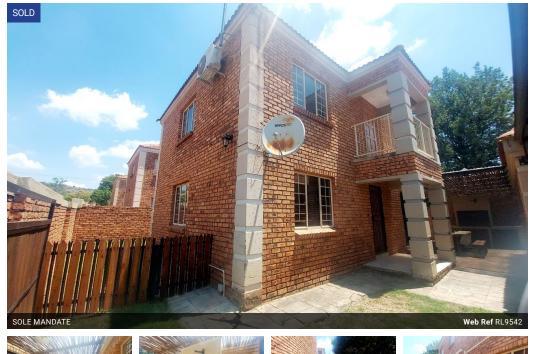

### Large and lovely DUPLEX with own private space

A very neat 3 bedroom duplex, a fully tiled unit with a large living area, a separate open plan kitchen with a guest toilet. the main bedroom has ample space with a walk-in cupboard and on suite bathroom with a shower toilet and basin. the 2nd and 3rd bedrooms use a bathroom with a shower, large bath, toilet, and basin.

There is a balcony close to the stairs that overlooks the complex and area. Situated close to transport schools main roads leading to shops and shopping centers.

The property offers a single garage and single carport with your own yard and garden space as well as a build in braai and an electric gate