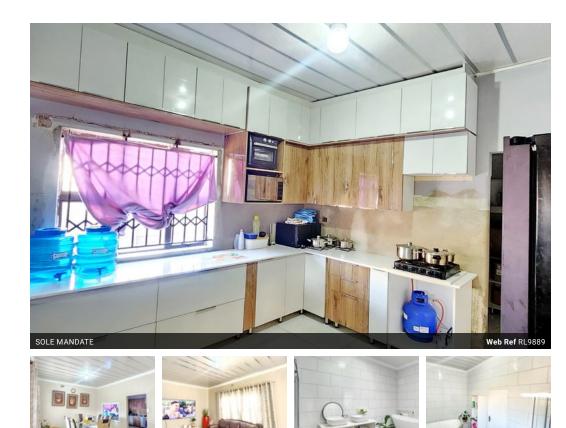

## NEWLY RENOVATED SPACIOUS 4 BEDROOMS, 2.5 BATHROOMS HOUSE WITH AN INDOOR ENTERTAINMENT AREA FOR SALE

\*\*\*\*\* EXCLUSIVE SOLE MANDATE \*\*\*\*\*

🛁 2.5 🛱 3

This newly renovated & spacious 4 bedrooms, 2.5 Bathrooms House with an indoor entertainment area is for sale in Claremont

- \* 4 Spacious bedrooms (3 with build -ins)
- \* 2 beautifully renovated bathrooms (both with a bathtub and a shower)

\* Very Spacious Lounge

- \* Dining area overlooking both the Kitchen & lounge
- \* Beautiful Kitchen with white quartz tops with own scullery area \* Laundry room fully equipped with connection points for your machines as well as cupboard space for all your laundry detergents \* Linen / grocery cabinet \* Motorised garage for 3 cars