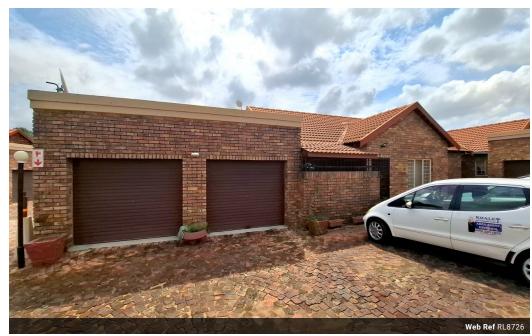

Large 3 bedroom Townhouse situated in a very clean and well-kept complex in Claremont, very secure and crime free.

This unit is ideal for a family or an older couple that would like to have a lockup and go property with a large lounge and open plan kitchen and dining area. The unit has 2 bathrooms on is on suite with a shower toilet and a basin, and one has a bath, basin, and toilet.

The unit also shows a lovely tiled patio with two side stairs going to a covered patio area with brick paving and small garden space, small pets allowed. there is also a double garage.

Overall, it is a very nice livable unit situated close to transport and schools.

## **Features**

| Pets Allowed | Yes |                     |       |            |       |
|--------------|-----|---------------------|-------|------------|-------|
| Interior     |     | Exterior            |       | Sizes      |       |
| Bedrooms     | 3   | Garages             | 2     | Floor Size | 133m² |
| Bathrooms    | 2   | Carports / Parkings | 2     |            |       |
| Kitchens     | 1   | Security            | Yes   |            |       |
| Recep. Rooms | 2   | Pool                | No    |            |       |
| Furnished    | No  | Views               | False |            |       |