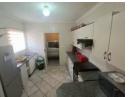

The Townhouse has a large open plan lounge and dining area as well kitchen which is also fully tiled. Three bedrooms and 2 bathrooms... the 3rd bathroom and bedroom was built in recent years. all of which are also fully tiled and has built in cupboards.