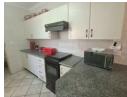

The Townhouse has a large open plan lounge and dining area as well kitchen which is also fully tiled. Three bedrooms and 2 bathrooms... the 3rd bathroom and bedroom was built in recent years. all of which are also fully tiled and has built in cupboards.