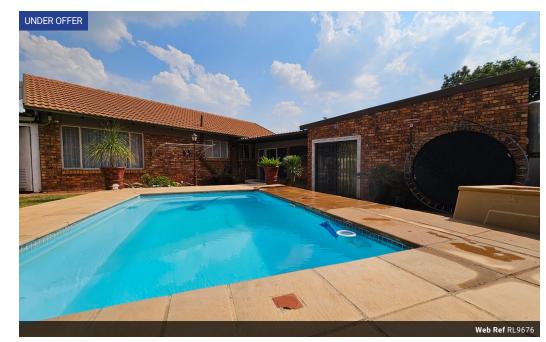

The open-concept living area flows naturally, creating a welcoming atmosphere for family gatherings in the kitchen. The modern kitchen extends to a relaxed backyard, offering a sparkling swimming pool and boma with a storage room.