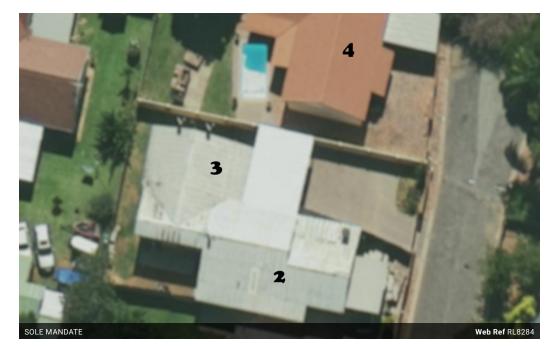

**Transfer Costs** R123,640.00 **Bond Costs** R38,415.00 These calculations are only a guide. Please ask your conveyancer for exact calculations.

4 separate houses on one property - NO LOADSHEDDING

 $NO\ LOADSHEDDING\ This\ spacious\ 1400 sqm\ property\ in\ the\ highly\ sought-after\ Eastlynne\ area\ boasts\ four\ individual\ houses,\ each$ with its own distinct features and amenities, making it an exceptional investment opportunity.

House 1 welcomes you with a cozy 1-bedroom flat showcasing an open-plan kitchen and lounge area. Additionally, it features a well-appointed bathroom and a room perfect for various uses, all offering comfortable and convenient living arrangements.

House 2 presents a charming 2-bedroom layout complemented by a well-equipped kitchen and a generous lounge space. With a thoughtfully designed bathroom, this house caters to a small family or individuals seeking ample space and comfort.

The third house on the property impresses with its spaciousness, offering 3 bedrooms alongside a dedicated study area. A...