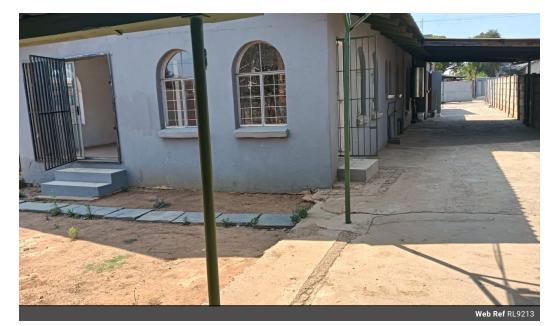

## 6 BEDROOM HOUSE WITH FLAT

House offers the following 6 Bedrooms 2 Bathrooms - main bedroom ensuite Living Room Dining Room Kitchen and Scullery Undercover parking for up to 4 cars. Parkings for more.

## Features

| Pets Allowed | Yes |                     |       |           |       |
|--------------|-----|---------------------|-------|-----------|-------|
| Interior     |     | Exterior            |       | Sizes     |       |
| Bedrooms     | 6   | Carports / Parkings | 2     | Land Size | 744m² |
| Bathrooms    | 2   | Security            | Yes   |           |       |
| Kitchens     | 1   | Pool                | No    |           |       |
| Recep. Rooms | 2   | Views               | False |           |       |
| Studies      | 1   |                     |       |           |       |
| Furnished    | No  |                     |       |           |       |