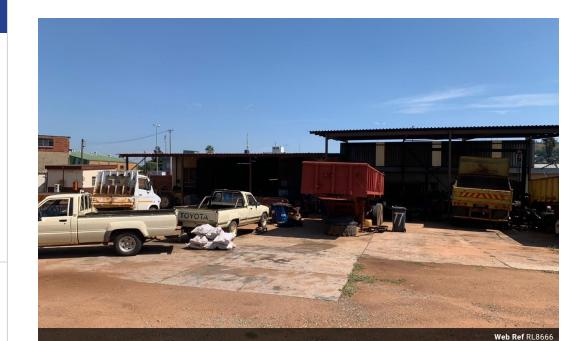

## Business with vast opportunities for sale! - NO LOADSHEDDING

NO LOADSHEDDING - Welcome to an exceptional opportunity! This expansive property spanning 3828 square meters is now available for sale on the bustling Baviaanspoort Road in East Lynne. This strategically located premises boasts a myriad of features, making it an ideal investment for a range of business ventures.

Spacious Workshop with Offices: The property includes a generously sized workshop equipped with offices, providing a versatile space for various industrial or commercial activities. The offices are designed to accommodate administrative functions, ensuring a seamless blend of operational and managerial needs.

## Features

| Interior  |    | Exterior            |       | Sizes     |         |
|-----------|----|---------------------|-------|-----------|---------|
| Bedrooms  | 2  | Garages             | 2     | Land Size | 3,822m² |
| Bathrooms | 2  | Carports / Parkings | 2     |           |         |
| Kitchens  | 1  | Security            | Yes   |           |         |
| Furnished | No | Dom. Accom.         | 1     |           |         |
|           |    | Pool                | No    |           |         |
|           |    | Views               | False |           |         |