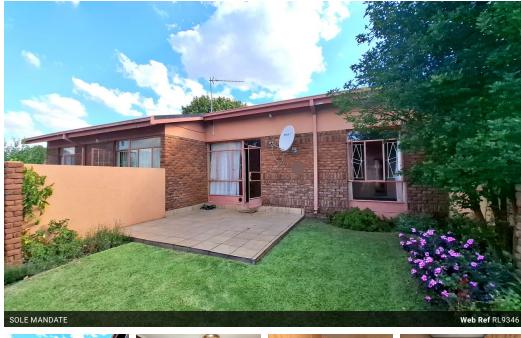

This lovely unit is situated in a very secure and quiet complex. The front gardend space has a large patio and such grass and flowers.

Walking in, you will find an open plan lounge and kitchen area with new build in cupboards and the back door, which leads to a washing line area. The bathroom has a bath, basin, and toilet. Bedrooms have carpets and build in cupboards.

There is a separate garage also.

Shopping centres close by main roads and transport.