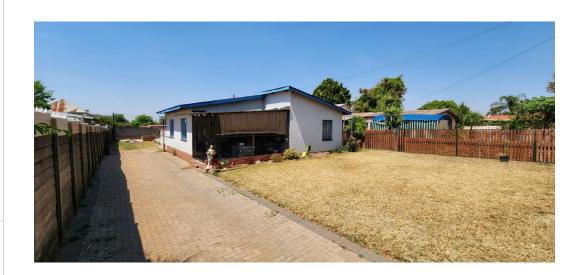

Transfer Costs R28,244.00 Bond Costs R21,450.00
These calculations are only a guide. Please ask your conveyancer for exact calculations.

2 Bedroom House - Open Yard

Investment opportunity 2 bedrooms 1 bathroom Living Room Kitchen

Carports

Yard offers big open space for further development

## Features

| Pets Allowed | Yes |                     |       |            |       |
|--------------|-----|---------------------|-------|------------|-------|
| Interior     |     | Exterior            |       | Sizes      |       |
| Bedrooms     | 2   | Carports / Parkings | 2     | Floor Size | 150m² |
| Bathrooms    | 1   | Security            | Yes   | Land Size  | 780m² |
| Kitchens     | 1   | Pool                | No    |            |       |
| Recep. Rooms | 2   | Views               | False |            |       |
| Studies      | 1   |                     |       |            |       |
| Furnished    | No  |                     |       |            |       |