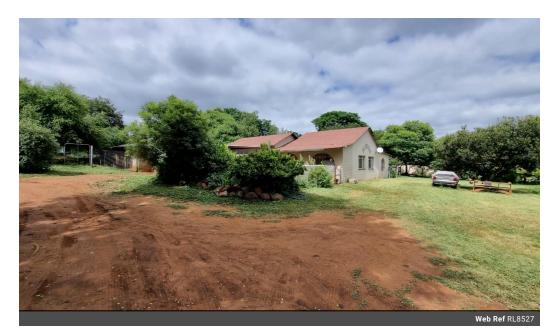

## 2.5 HA plot for sale in Kameeldrift West

Generous 2.5-hectare plot featuring two residences: one with five bedrooms and two bathrooms, and the other featuring three bedrooms and two bathrooms.

Additionally, there is a one-bedroom flatlet with a bathroom.

The property is equipped with four boreholes, one of which is operational.

There is ample space for small-scale sheep or goat farming, fully enclosed with fencing and designated enclosures.

For property viewing, please get in touch with Dion.

## **Features**

| Pets Allowed | Yes |                     |       |           |                      |
|--------------|-----|---------------------|-------|-----------|----------------------|
| Interior     |     | Exterior            |       | Sizes     |                      |
| Bedrooms     | 5   | Carports / Parkings | 2     | Land Size | 25,000m <sup>2</sup> |
| Bathrooms    | 2   | Security            | No    |           |                      |
| Kitchens     | 1   | Pool                | No    |           |                      |
| Recep. Rooms | 2   | Views               | False |           |                      |
| Furnished    | No  |                     |       |           |                      |