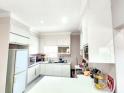

- \* 3 Bedrooms (fully fitted with build-ins) \* 2 Bathrooms (main is ensuite with a bathtub and a shower)
- \* Separate Toilet
- \* Spacious Kitchen fully fitted with cupboards, dual electric and gas stove with granite tops
  \* Open Plan dining space overlooking both the kitchen and the lounge
  \* Spacious Lounge leading to the motor operated single garage