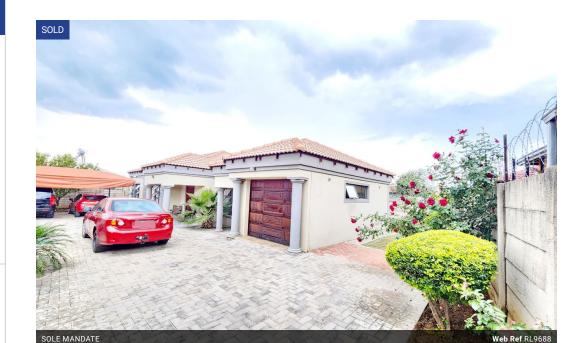

\*\*\*\*\* EXCLUSIVE SOLE MANDATE \*\*\*\*\*

Immaculate & Spacious 3 Bedrooms, 2.5 Bathrooms House for Sale in Lotus Gardens

Located in in extension 10 in Jalapeng in Lotus Gardens, this immaculate, modern and spacious house boasts with the following:

- \* 3 Bedrooms (fully fitted with build-ins) \* 2 Bathrooms (main is ensuite with a bathtub and a shower)
- \* Separate Toilet
- \* Spacious Kitchen fully fitted with cupboards, dual electric and gas stove with granite tops
  \* Open Plan dining space overlooking both the kitchen and the lounge
  \* Spacious Lounge leading to the motor operated single garage

- \* Fully paved yard with ample additional parking space \* Beautifully and well looked after garden
- \* Remote controlled gate

Only 15 mins drive from PTA CBD and close to all local amenities