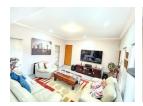

- \* 3 Bedrooms (fully fitted with build-ins) \* 2 Bathrooms (main is ensuite with a bathtub and a shower)
- \* Separate Toilet
- \* Spacious Kitchen fully fitted with cupboards, dual electric and gas stove with granite tops
  \* Open Plan dining space overlooking both the kitchen and the lounge
  \* Spacious Lounge leading to the motor operated single garage