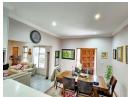

- \* 3 Bedrooms (fully fitted with build-ins) \* 2 Bathrooms (main is ensuite with a bathtub and a shower)
- \* Separate Toilet
- \* Spacious Kitchen fully fitted with cupboards, dual electric and gas stove with granite tops
  \* Open Plan dining space overlooking both the kitchen and the lounge
  \* Spacious Lounge leading to the motor operated single garage