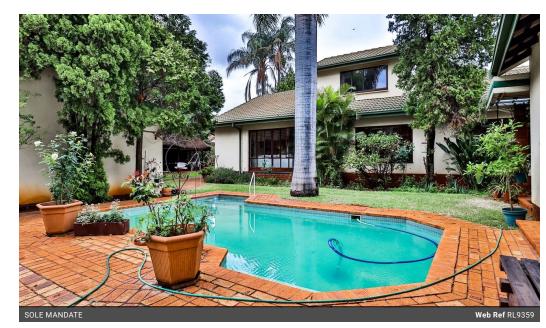

Lovely Family home for sale in Magalieskruin Close to schools, creche, shops and doctors One owner Loads of potential Double garage
1 Bedroom Flat with double parking Open Kitchen and Lounge and Bathroom with a shower Rental potential of R7000 pm The Home itself offers you:

## Features

| Pets Allowed | Yes |                     |       |            |       |
|--------------|-----|---------------------|-------|------------|-------|
| Interior     |     | Exterior            |       | Sizes      |       |
| Bedrooms     | 4   | Garages             | 2     | Floor Size | 420m² |
| Bathrooms    | 3   | Carports / Parkings | 2     | Land Size  | 994m² |
| Kitchens     | 1   | Security            | Yes   |            |       |
| Recep. Rooms | 2   | Dom. Accom.         | 1     |            |       |
| Studies      | 1   | Pool                | Yes   |            |       |
| Furnished    | No  | Views               | False |            |       |