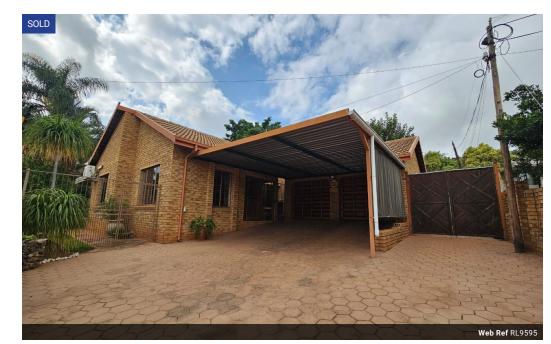

## Lovely 3 Bedroom 2 Bathroom Home

As you enter through the front door, you're immediately greeted by a spacious, open-concept dining room.

The dining room seamlessly flows into the kitchen and living room, creating a sense of connection and openness. The kitchen has ample cabinetry for storage. It's a perfect space for both casual meals and culinary creativity.

## Features

| Pets Allowed | Yes |                     |       |            |       |
|--------------|-----|---------------------|-------|------------|-------|
| Interior     |     | Exterior            |       | Sizes      |       |
| Bedrooms     | 3   | Garages             | 2     | Floor Size | 180m² |
| Bathrooms    | 2.5 | Carports / Parkings | 4     |            |       |
| Kitchens     | 1   | Security            | Yes   |            |       |
| Recep. Rooms | 2   | Pool                | No    |            |       |
| Studies      | 1   | Views               | False |            |       |
| Furnished    | No  |                     |       |            |       |