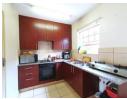

Step into a beautiful open plan kitchen, complete with a stove and adorned with sleek granite countertops. Don't forget the expansive pantry for all your storage needs. The kitchen seamlessly flows into a spacious dining area, which in turn opens into the inviting lounge, equipped and ready for high-speed fiber...