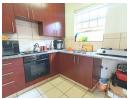

Step into a beautiful open plan kitchen, complete with a stove and adorned with sleek granite countertops. Don't forget the expansive pantry for all your storage needs. The kitchen seamlessly flows into a spacious dining area, which in turn opens into the inviting lounge, equipped and ready for high-speed fiber...