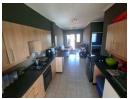

This lovely unit is situated in Mountain-View with a lovely view from the balcony, it has an open plan lounge and kitchen area with ample space and 2 bedrooms with build in cupboards and a bathroom with a bath, basin and toilet. The unit is fully tiled. Also has one carport.