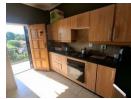

This lovely unit is situated in Mountain-View with a lovely view from the balcony, it has an open plan lounge and kitchen area with ample space and 2 bedrooms with build in cupboards and a bathroom with a bath, basin and toilet. The unit is fully tiled. Also has one carport.