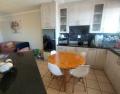

### Large upmarket 3 Bedroom apartment

This apartment is big with ample living space, the kitchen is modern... open plan and has granite tops, fully tiled with build in cupboards in all rooms, upmarket bathroom with jacuzzi bath, modern shower and double basins, and the bathroom is tiled with slate tiles.

The whole property inside projects a modern look.

The complex has a communal braai area and seating. Very quiet area away from noise.

Close to transport, Schools, Shops, main roads.

3

1

1

1 No