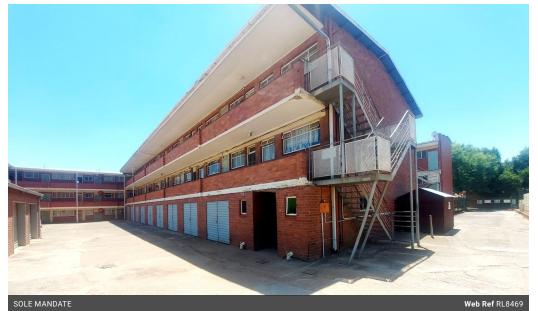

### Large upmarket 3 Bedroom apartment

This apartment is big with ample living space, the kitchen is modern... open plan and has granite tops, fully tiled with build in cupboards in all rooms, upmarket bathroom with jacuzzi bath, modern shower and double basins, and the bathroom is tiled with slate tiles.

The whole property inside projects a modern look.

The complex has a communal braai area and seating. Very quiet area away from noise.

Close to transport, Schools, Shops, main roads.

3

1

1

1 No