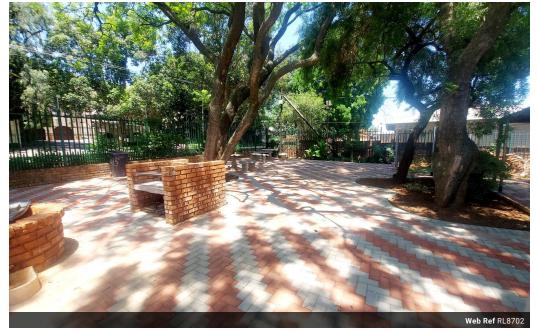

## Large 3 bedroom unit

1st floor 3 bedroom apartment with a large main bedroom and loads of potential, the unit is tiled in the entrance hall and kitchen and carpets and melamine tiles in the rest of the unit with build in cupboards in the main bedroom. ideal startup unit for a family. The complex has a neat braai area with loads of shading and communal chairs.

87m²

24 Hour Access Bath, Toilet and Basin Built in Wardrobes Communal Braai Area