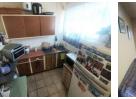

## Large 3 bedroom unit

1st floor 3 bedroom apartment with a large main bedroom and loads of potential, the unit is tiled in the entrance hall and kitchen and carpets and melamine tiles in the rest of the unit with build in cupboards in the main bedroom. ideal startup unit for a family. The complex has a neat braai area with loads of shading and communal chairs.