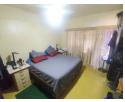

## Large 3 bedroom unit

1st floor 3 bedroom apartment with a large main bedroom and loads of potential, the unit is tiled in the entrance hall and kitchen and carpets and melamine tiles in the rest of the unit with build in cupboards in the main bedroom. ideal startup unit for a family. The complex has a neat braai area with loads of shading and communal chairs.