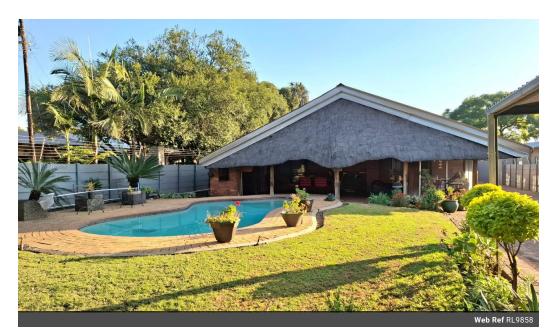

## 5 Bedroom House with 2 Flatlets

Your next dream home or Investment!

House

5 Bedrooms - Main Ensuite - 3 with aircons - all built in cupboards

2 Bathrooms - Main Ensuite

2 Living rooms

Dining Room

Spacious kitchen with ample cupboards

Spacious covered braai area next to pool

Bachelors with spacious bathroom and walk in closet

Flatlet 2 2 Bedroom

1 Bathroom

Open plan lounge and dining room Private Courtvard at hack of flatlet

## Features

| Pets Allowed | Yes |                     |       |           |         |
|--------------|-----|---------------------|-------|-----------|---------|
| Interior     |     | Exterior            |       | Sizes     |         |
| Bedrooms     | 5   | Garages             | 2     | Land Size | 1,276m² |
| Bathrooms    | 2   | Carports / Parkings | 2     |           |         |
| Kitchens     | 1   | Security            | Yes   |           |         |
| Recep. Rooms | 2   | Dom. Accom.         | 1     |           |         |
| Studies      | 1   | Pool                | Yes   |           |         |
| Furnished    | No  | Views               | False |           |         |