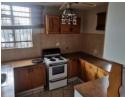

## Features

| Interior     |    | Exterior            |      | Sizes      |      |
|--------------|----|---------------------|------|------------|------|
| Bedrooms     | 2  | Carports / Parkings | 1    | Floor Size | 98m² |
| Bathrooms    | 1  | Security            | Yes  |            |      |
| Kitchens     | 1  | Pool                | No   |            |      |
| Recep. Rooms | 2  | Views               | True |            |      |
| Furnished    | No |                     |      |            |      |