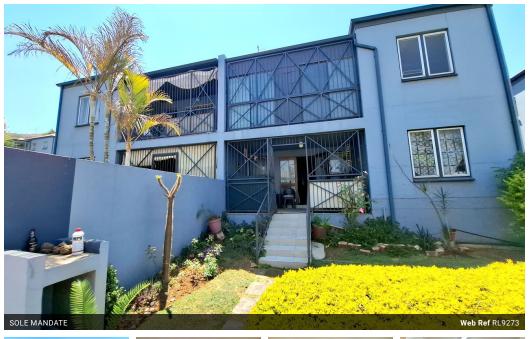

## Cosy 2 bedroom ground floor apartment

A very cosy 2 bedroom apartment with an open plan lounge and kitchen and a separate dining room. on Suite shower basin and toilet and another bathroom with a bath and toilet in it... the whole unit is tiled except the bedrooms with carpets but also has built-in cupboards. The unit also has its own patio, which has security gates and a braai with an open garden.

Situated next to the mountains and away from traffic and cars makes this complex very quiet and away from the buzz of the city.

1

No

No

False