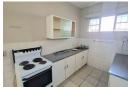

Sunny and spacious 2.5 Bedroom Apartment for sale in upper Waverley.

- 2.5 Bedrooms 1 Bathroom
- Spacious Lounge with dining area
- Kitchen with ample cupboard space
- 1 x lockup garage

## Features

| Interior     |     | Exterior |       | Sizes      |      |
|--------------|-----|----------|-------|------------|------|
| Bedrooms     | 2.5 | Garages  | 1     | Floor Size | 81m² |
| Bathrooms    | 1   | Security | Yes   |            |      |
| Kitchens     | 1   | Pool     | No    |            |      |
| Recep. Rooms | 2   | Views    | False |            |      |
| Studies      | 1   |          |       |            |      |
| Furnished    | No  |          |       |            |      |