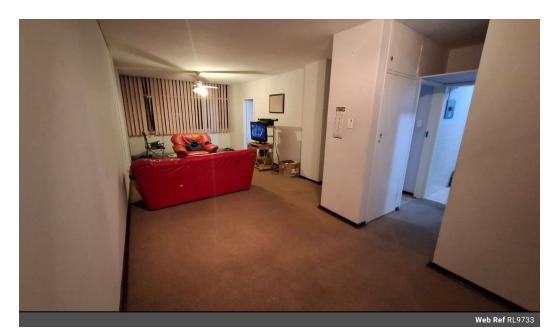

## MOVE IN READY 1.5 BEDROOM APARTMENT

Move in ready spacious and comfortable 1.5 bedroom and 1 bathroom apartment/flat on the 2nd floor. Open plan lounge and dining room area. Kitchen with a stove and cupboards. Fully carpeted and blinds in all the rooms.