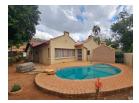

From the living area, the flow continues effortlessly into a spacious and light dining area, perfect for everyday meals and special occasions alike. A convenient door from the dining area opens directly onto a dedicated entertainer's area, an ideal space for outdoor enjoyment. This outdoor haven features a built-in braai with a door that provides direct access to a refreshing swimming