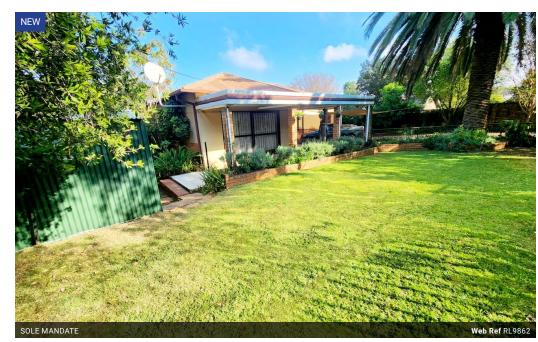

## 3 bedroom house to rent in Lyttelton Manor

This Property offers 3-bedroom with built-in cupboards and wooden floor 1 Modern full bathroom with separate toilet

Spacious steel fitted kitchen

Spacious open plan lounge and dining room

Lovely porch with a own garden for the kids and pets to play and outside braai area

Wendy for extra storage

Own municipality usage and prepaid for tenant account shade cloth parking electric gate