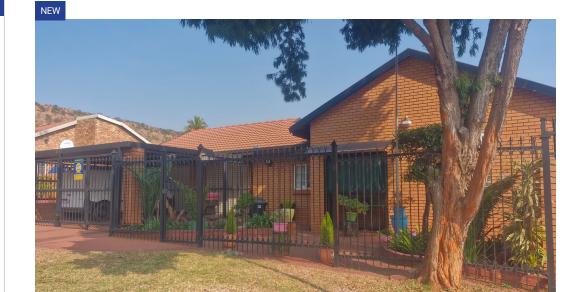

Deposit R13,000

Web Ref RL9980

R13,000 pm

Lease Period 12 months **Annual Escalation** Lease Excludes: Water Lights Sanitation

Waste management

Lovely Duet For rent Electricity prepaid This home offers: 3 Bedrooms 2 Bathrooms Lounge Kitchen Dining area Braai area Courtyard Double garage 2 Carports Unfortunately not Pet friendly Call to view

## 3 Bedroom Duet for rent in Montanapark

## Features

| Interior     |    | Exterior            |       | Sizes      |       |
|--------------|----|---------------------|-------|------------|-------|
| Bedrooms     | 3  | Garages             | 2     | Floor Size | 200m² |
| Bathrooms    | 2  | Carports / Parkings | 2     | Land Size  | 150m² |
| Kitchens     | 1  | Security            | Yes   |            |       |
| Recep. Rooms | 2  | Pool                | No    |            |       |
| Furnished    | No | Views               | False |            |       |