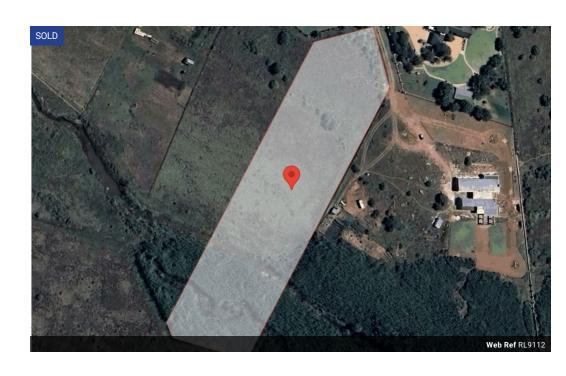

**Transfer Costs** R28,244.00 **Bond Costs** R21,450.00 These calculations are only a guide. Please ask your conveyancer for exact calculations.

Vacant land plot Rietvlei view country estate

1.3 Hectare Vacant land for sale in Rietvlei view county estate

Build your Dream home in this beautiful stand located in Rietvlei view country estate. Safety and security are top priorities in this exclusive estate, featuring three secure gate entrances and comprehensive CCTV surveillance, ensuring peace of mind for you and your family. As you enter the estate, you'll be captivated by breathtaking views of the reserve, providing a tranquil and serene environment that brings you close to nature. This elevated stand enhances your vantage point, allowing you to fully appreciate the surrounding beauty.